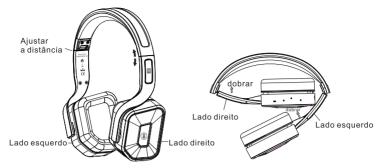

ceder/Volume-:
- 4. Botão de modo EQ/FM:
- 5. Botão de multi-funções;
- 6. Indicador LED;

| ſ |   | RST |   |   |   |   | • |   |  |
|---|---|-----|---|---|---|---|---|---|--|
|   | ( | 9   | ( | 3 | Ċ | D | ( | 5 |  |

| Œ    |      | $\geq$   | /  | ~   | -     | 5  |
|------|------|----------|----|-----|-------|----|
| TH-C | CARD | ŧ        | +  | LIN | IE IN | Γ. |
|      |      | ē        | È. | 6   | à     | 11 |
| UГ   |      | <u> </u> |    |     | 2     |    |
|      | 1    |          |    |     |       |    |
| 6    | 2    | 6        | 1) | 6   | 0     |    |
|      | -    |          | _  |     | -     |    |

- 7. Porta de redução de barulho;
- 8. Reset;
- 9. Microfone;
- 10. Entrada áudio;
- 11. Entrada USB;
- 12. Entrada cartão Micro SD.

# Guia para dobrar e de utilização



# Funções dos botões:

| ڻ<br>ا                     | Pressione durante 2 segundos para ligar/desligar                                                                                                                                                                                                                |
|----------------------------|-----------------------------------------------------------------------------------------------------------------------------------------------------------------------------------------------------------------------------------------------------------------|
| Botão<br>Multi-<br>funções | Pressionado brevemente, a música irá parar ou iniciar durante a reprodução.<br>Pressionado brevemente, poderá atender ou desligar chamadas durante a<br>reprodução de