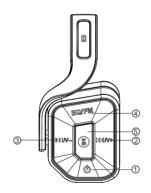

#### **Esquema do Produto**

- 1. Ligar/desligar;
- 2. Avancar/Volume+:
- 3. Retroceder/Volume-:
- 4. Botão de modo EQ/FM:
- 5. Botão de multi-funções;
- 6. Indicador LED;

| ſ |   | RST |   |   |   |   | • |   |  |
|---|---|-----|---|---|---|---|---|---|--|
|   | ( | 9   | ( | 3 | Ċ | D | ( | 5 |  |

- 7. Porta de redução de barulho;
- 8. Reset;
- 9. Microfone;
- 10. Entrada áudio;
- 11. Entrada USB;
- 12. Entrada cartão Micro SD.