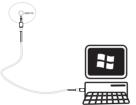

#### 4. Instruções para Funcionamento com Entrada de Áudio

Insira o cabo de áudio na porta de entrada dos auscultadores, podendo assim ouvir música a partir de ficheiros MP3, MP4, telemóveis e PC. Siga os passos em baixo:

Nota: os auscultadores poderão ser carregados ligando-os ao computador através de USB.